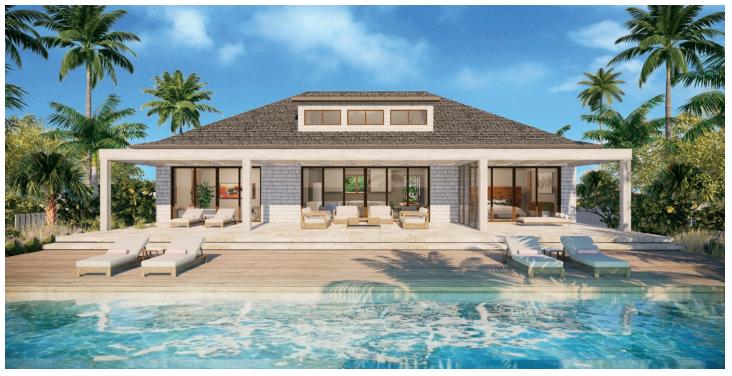

## BEACH COTTAGE

3 or 4 Bedroom Option

This charming single-story, three- or four-bedroom home is designed for relaxed elegance and a simple indoor/ outdoor lifestyle. Its double master suites and main living space open seamlessly onto an expansive beachfront patio and provide beautiful ocean views.



Bungalow Style, Pool Elevation



Bungalow Style, Courtyard Elevation



## BEACH COTTAGE

3 or 4 Bedroom Option



Contemporary Style, Pool Elevation



Contemporary Style, Courtyard Elevation



## BEACH COTTAGE

3 Bedroom Option

## BEACH COTTAGE

4 Bedroom Option



| AREA            | SQ. FT. |
|-----------------|---------|
| First Level     | 3,618   |
| Total           | 3,618   |
| Exterior Living | 1,751   |



These materials, square footage, features and amenities described and depicted herein are based upon current development plans, which are subject to change without notice. Renderings reflect sample fixtures and finishes, which can be personalized for final construction; inquire with your sales representative for more information. Obtain the property report required by app