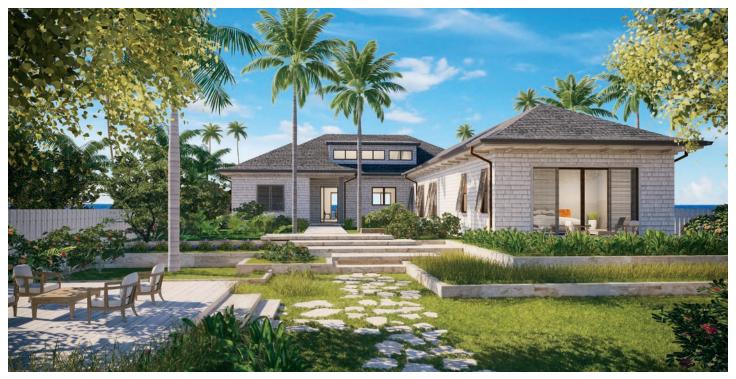

## BEACH COTTAGE

3 or 4 Bedroom Option

This charming single-story, three- or four-bedroom home is designed for relaxed elegance and a simple indoor/ outdoor lifestyle. Its double master suites and main living space open seamlessly onto an expansive beachfront patio and provide beautiful ocean views.



Bungalow Style, Pool Elevation



Bungalow Style, Courtyard Elevation



## BEACH COTTAGE

3 or 4 Bedroom Option



Contemporary Style, Pool Elevation



Contemporary Style, Courtyard Elevation



## BEACH COTTAGE

3 Bedroom Option

## BEACH COTTAGE

4 Bedroom Option



| AREA            | SQ. FT. |
|-----------------|---------|
| First Level     | 3,618   |
| Total           | 3,618   |
| Exterior Living | 1,751   |



These materials, square footage, features and amenities described and depicted herein are based upon current development plans, which are subject to change without notice. Renderings reflect sample fixtures and finishes, which can be personalized for final construction; inquire with your sales representative for more information. Obtain the property report required by applicable government authorities bef