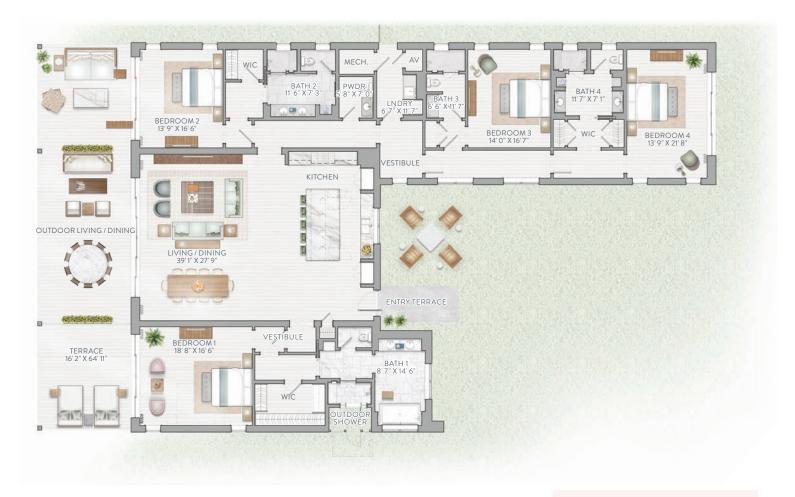

## BEACH COTTAGE

4 Bedroom Option

| AREA            | SQ. FT. |
|-----------------|---------|
| First Level     | 3,618   |
| Total           | 3,618   |
| Exterior Living | 1,751   |

These materials, square footage, features and amenities described and depicted herein are based upon current development plans, which are subject to change without notice. Renderings reflect sample fixtures and finishes, which can be personalized for final construction; inquire with your sales representative for more information. Obtain the property report required by applicable government authorities before signing anything. No governmental agency has judged the merits or value, if any, of this property. This material shall not constitute an offer to sell in any state where prior registration is required.

| AREA            | SQ. FT. |
|-----------------|---------|
| First Level     | 4,133   |
| Total           | 4,133   |
| Exterior Living | 1,730   |