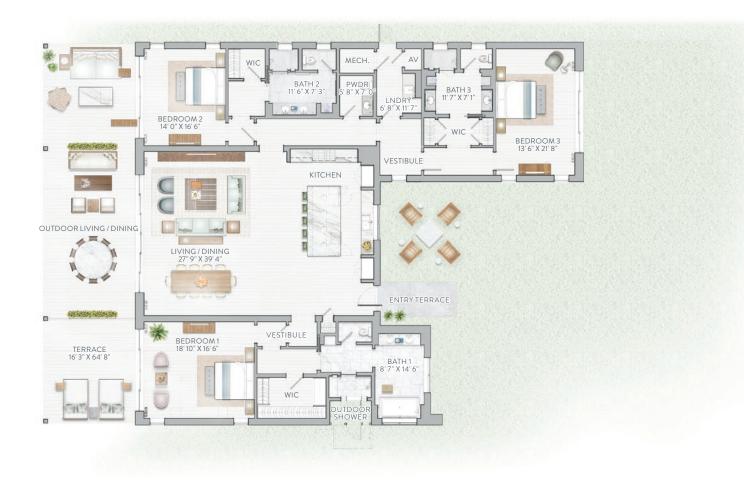

## BEACH COTTAGE

3 Bedroom Option

## BEACH COTTAGE

4 Bedroom Option

| AREA            | SQ. FT. |
|-----------------|---------|
| First Level     | 3,618   |
| Total           | 3,618   |
| Exterior Living | 1,751   |

These materials, square footage, features and amenities described and depicted herein are based upon current development plans, which are subject to change without notice. Renderings reflect sample fixtures and finishes, which can be personalized for final construction; inquire with your sales representative for more information. Obtain the property report required by applicable government authorities before signing anything. No governmental agency has judged the merits or value, if any, of this property. This material shall not constitute an offer to sell in any state where prior registration is required.