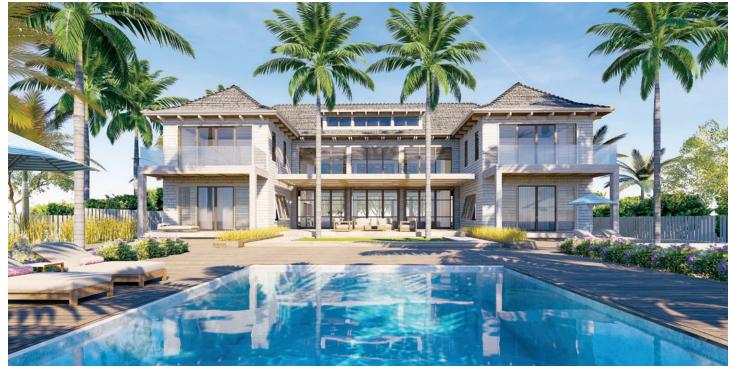

### MANGROVE HOUSE

#### 7 Bedroom

The largest and most versatile of the Barbuda Ocean Club homes, this two-story, seven-bedroom home features a Great Room with a soaring double-height ceiling centered between the two bedroom wings. Courtyard terraces extend out on both the entry and ocean sides of the home to provide best-in-class indoor/outdoor living. The living, dining and kitchen areas are framed on each side by double downstairs master suites. Upstairs bedrooms are connected by a dramatic sky bridge.

Bungalow Style, Pool Elevation

Bungalow Style, Courtyard Elevation