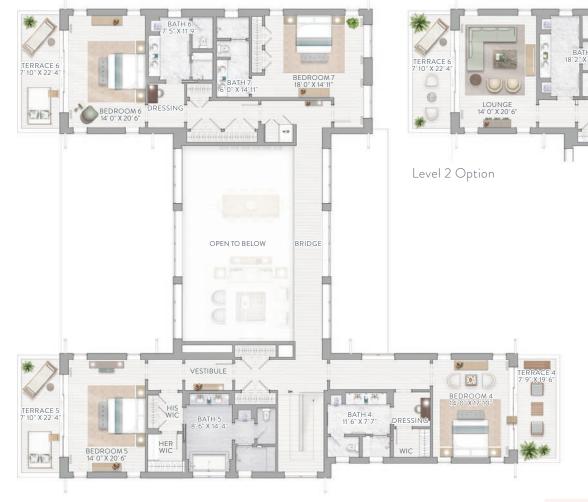

### MANGROVE HOUSE

## 7 Bedroom

Level 1

Level 2

| AREA            | SQ. FT. |
|-----------------|---------|
| First Level     | 4,099   |
| Second Level    | 3,372   |
| Total           | 7,471   |
| Exterior Living | 2,469   |