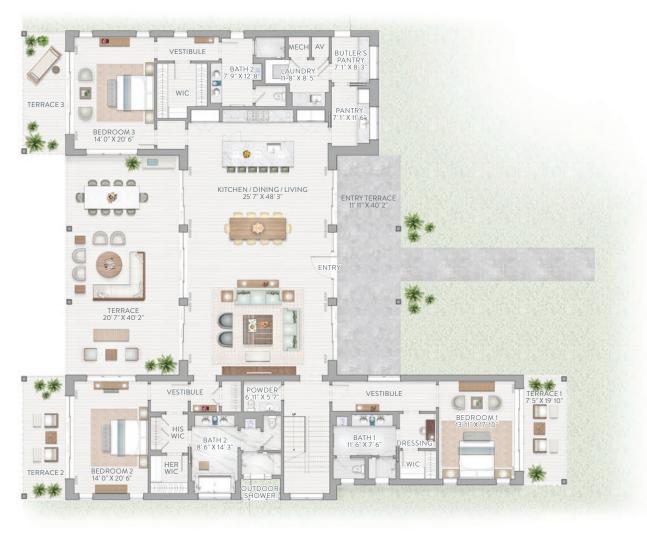

### MANGROVE HOUSE

## 7 Bedroom

Level 1

Level 2

| AREA            | SQ. FT. |
|-----------------|---------|
| First Level     | 4,099   |
| Second Level    | 3,372   |
| Total           | 7,471   |
| Exterior Living | 2,469   |