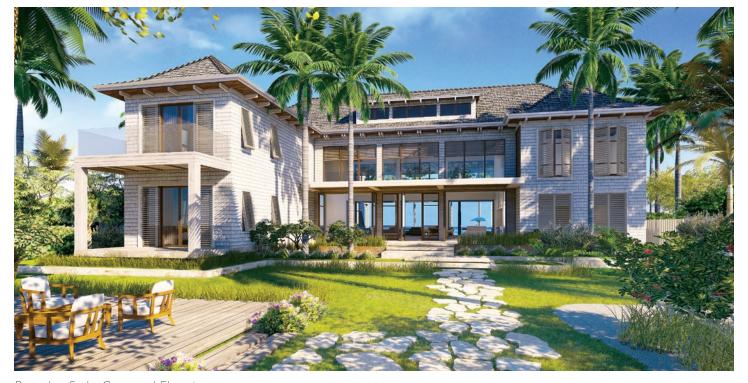

### MANGROVE HOUSE

#### 7 Bedroom

The largest and most versatile of the Barbuda Ocean Club homes, this two-story, seven-bedroom home features a Great Room with a soaring double-height ceiling centered between the two bedroom wings. Courtyard terraces extend out on both the entry and ocean sides of the home to provide best-in-class indoor/outdoor living. The living, dining and kitchen areas are framed on each side by double downstairs master suites. Upstairs bedrooms are connected by a dramatic sky bridge.

Bungalow Style, Pool Elevation

Bungalow Style, Courtyard Elevation