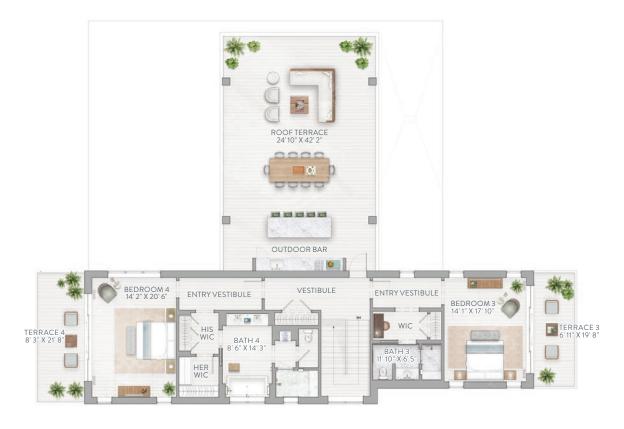

## REEF HOUSE

4 Bedroom

Level 2

These materials, square footage, features and amenities described and depicted herein are based upon current development plans, which can be personalized for final construction; inquire with your sales representative for more information. Obtain the property report required by applicable government authorities before signing anything. No governmental agency has judged the merits or value, if any, of this property. This material shall not constitute an offer to sell in any state where prior registration is required.

| AREA            | SQ. FT. |
|-----------------|---------|
| First Level     | 3,022   |
| Second Level    | 1,636   |
| Total           | 4,658   |
| Exterior Living | 3,046   |