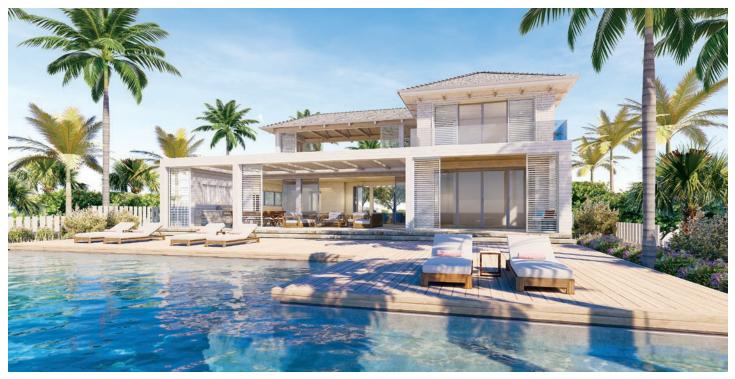

## REEF HOUSE

4 Bedroom

Perfectly designed for easy island living and casual entertaining of family and friends, this beautiful two-story, fourbedroom home features two master suites (one upper and one lower) as well as a spacious main living area with sweeping vistas of the pink sand beaches and sapphire ocean. The great room expands onto a generous outdoor living space, and a rooftop terrace provides the ideal venue for enjoying Barbuda's spectacular sunsets.

## REEF HOUSE

4 Bedroom

Contemporary Style, Pool Elevation

Contemporary Style, Courtyard Elevation