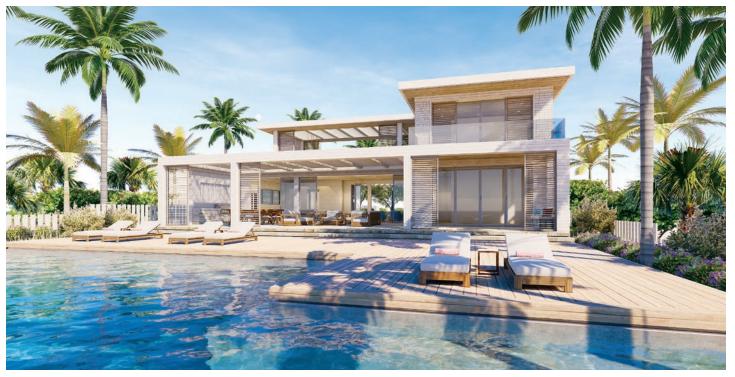

## REEF HOUSE

4 Bedroom

Perfectly designed for easy island living and casual entertaining of family and friends, this beautiful two-story, fourbedroom home features two master suites (one upper and one lower) as well as a spacious main living area with sweeping vistas of the pink sand beaches and sapphire ocean. The great room expands onto a generous outdoor living space, and a rooftop terrace provides the ideal venue for enjoying Barbuda's spectacular sunsets.

## REEF HOUSE

4 Bedroom

Contemporary Style, Pool Elevation

Contemporary Style, Courtyard Elevation