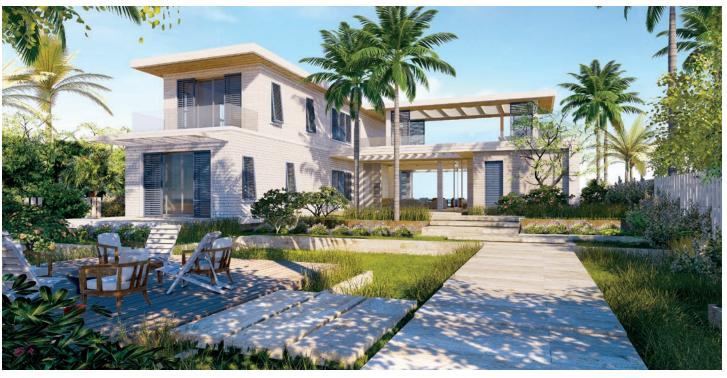

## REEF HOUSE

4 Bedroom

Perfectly designed for easy island living and casual entertaining of family and friends, this beautiful two-story, fourbedroom home features two master suites (one upper and one lower) as well as a spacious main living area with sweeping vistas of the pink sand beaches and sapphire ocean. The great room expands onto a generous outdoor living space, and a rooftop terrace provides the ideal venue for enjoying Barbuda's spectacular sunsets.

## REEF HOUSE

4 Bedroom

Contemporary Style, Pool Elevation

Contemporary Style, Courtyard Elevation