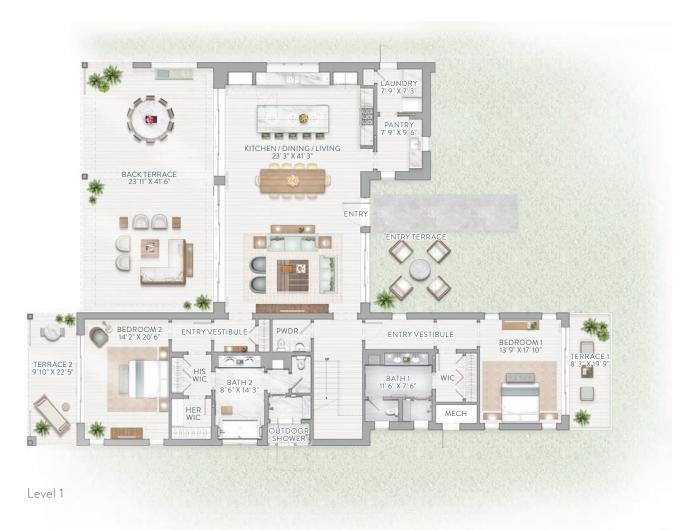

## REEF HOUSE

4 Bedroom

Perfectly designed for easy island living and casual entertaining of family and friends, this beautiful two-story, fourbedroom home features two master suites (one upper and one lower) as well as a spacious main living area with sweeping vistas of the pink sand beaches and sapphire ocean. The great room expands onto a generous outdoor living space, and a rooftop terrace provides the ideal venue for enjoying Barbuda's spectacular sunsets.

| AREA            | SQ. FT. |
|-----------------|---------|
| First Level     | 3,022   |
| Second Level    | 1,636   |
| Total           | 4,658   |
| Exterior Living | 3,046   |