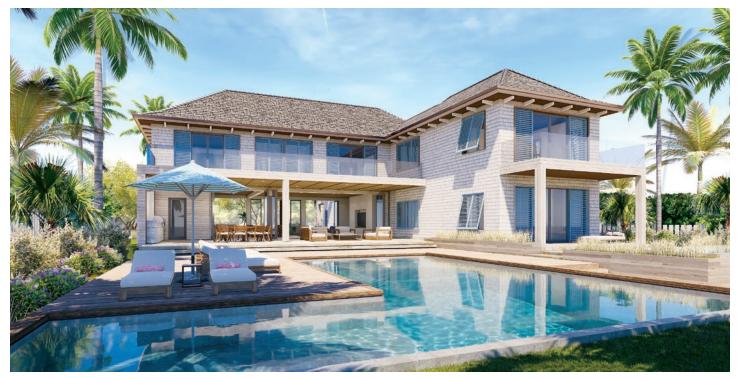

Bungalow Style, Pool Elevation

Bungalow Style, Courtyard Elevation

4 or 6 Bedroom Option

Contemporary Style, Pool Elevation

Contemporary Style, Courtyard Elevation

4 Bedroom Option

Level 1

Level 2

4 or 6 Bedroom Option

Guests are welcomed into this spectacular two-story, six-bedroom home by its strong linear lines which direct their attention through the main living space and out to the beach and dunes beyond. The Great Room is centered between the two bedroom wings, and terraces extend outwards from both the entry and ocean sides to create the ultimate indoor/outdoor experience. The living room, dining room and kitchen open to ocean views, as do both of the master suites.