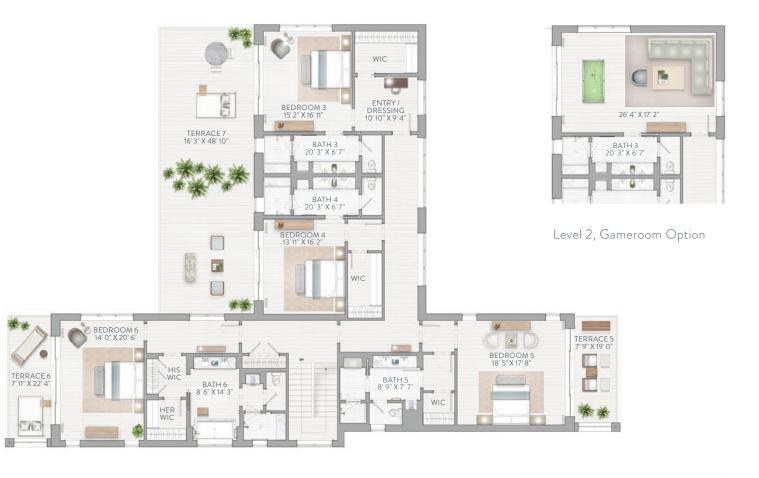

| AREA            | SQ. FT. |
|-----------------|---------|
| First Level     | 3,242   |
| Second Level    | 3,266   |
| Total           | 6,508   |
| Exterior Living | 2,883   |