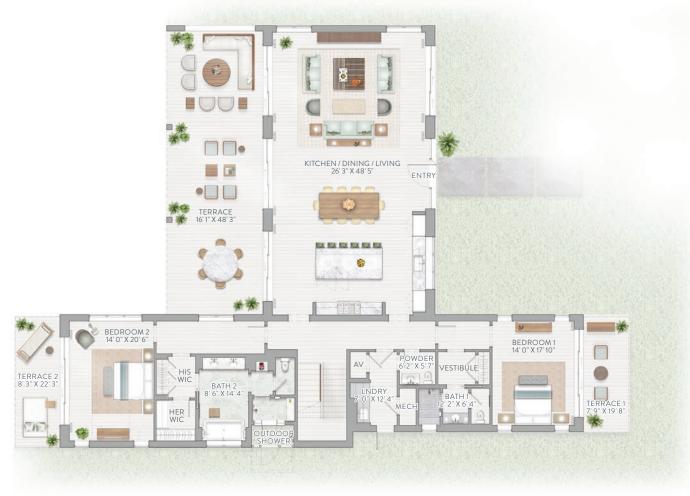

4 or 6 Bedroom Option

Guests are welcomed into this spectacular two-story, six-bedroom home by its strong linear lines which direct their attention through the main living space and out to the beach and dunes beyond. The Great Room is centered between the two bedroom wings, and terraces extend outwards from both the entry and ocean sides to create the ultimate indoor/outdoor experience. The living room, dining room and kitchen open to ocean views, as do both of the master suites.