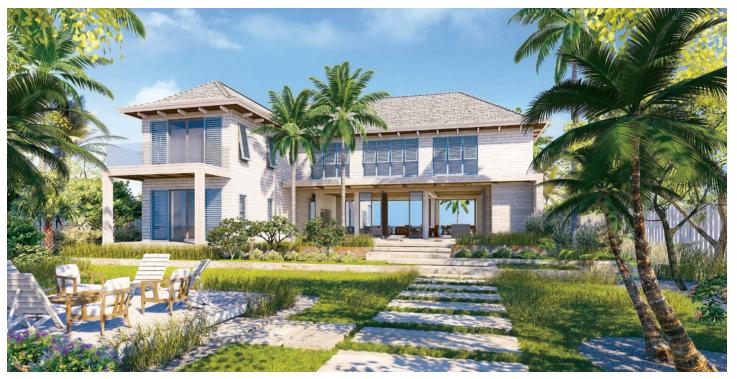

Bungalow Style, Pool Elevation

Bungalow Style, Courtyard Elevation

4 or 6 Bedroom Option

Contemporary Style, Pool Elevation

Contemporary Style, Courtyard Elevation

4 Bedroom Option

Level 1

Level 2

4 or 6 Bedroom Option

Guests are welcomed into this spectacular two-story, six-bedroom home by its strong linear lines which direct their attention through the main living space and out to the beach and dunes beyond. The Great Room is centered between the two bedroom wings, and terraces extend outwards from both the entry and ocean sides to create the ultimate indoor/outdoor experience. The living room, dining room and kitchen open to ocean views, as do both of the master suites.