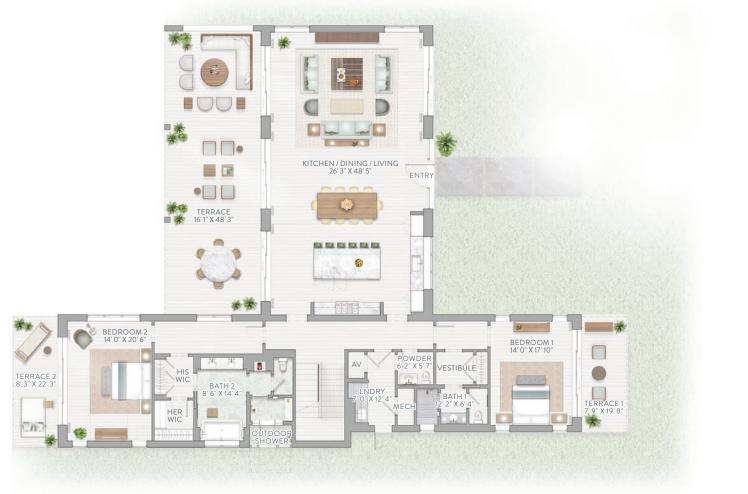

| AREA            | SQ. FT. |
|-----------------|---------|
| First Level     | 3,244   |
| Second Level    | 1,943   |
| Total           | 5,187   |
| Exterior Living | 2,088   |

6 Bedroom Option

Level 1